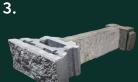

#### **Modular Versatility:**

1.

Core Unit Fat Face 2.0 Unit 2.

Mini Cell Unit Fat Face 2.0 Unit - Anchor - Ancho 24″ Deep

Single Cell Unit Fat Face 2.0 Unit - Trunk - Anchor 36" Deen

Fat Face 2.0 is engineered to make every installation more efficient. This innovative design maintains the exceptional durability you expect while reducing physical strain, enhancing versatility, and significantly lowering installation costs for engineered walls. Save time, save effort, and experience the future of segmental retaining walls. Let's just say it's the wall backs like to stack!