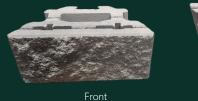

## Now only 65 lbs

Back

8" x 18" x 10.125"

#### **Modular Versatility:**

1.

Core Unit Fat Face 2.0 Unit 2.

Mini Cell Unit Fat Face 2.0 Unit - Anchor - Ancho 24″ Deep

Single Cell Unit Fat Face 2.0 Unit - Trunk - Anchor 36" Deen

Fat Face 2.0 is engineered to make every installation more efficient. This innovative design maintains the exceptional durability you expect while reducing physical strain, enhancing versatility, and significantly lowering installation costs for engineered walls. Save time, save effort, and experience the future of segmental retaining walls. Let's just say it's the wall backs like to stack!