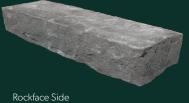

# CHELMSFORD™ **STEP**

Rockface Side 48" L x 15" D x 7" R

Feather and Wedge Side 48″ L x 15″ D x 7″ R

Our Chelmsford Step is a durable precast concrete unit molded with the cleft and contours found in natural stone steps. Chelmsford Step is available with a choice of two faces in a single unit. One side reproduces the traditional style that stone masons achieved by using "feathers and wedges" to split the face, while the opposite face features a more contemporary rock-face.

#### FEATURES

- ► Choice of two faces in a single unit
- ► One face reproduces a traditional Feather and Wedge style while the opposite face features a more contemporary Rockface style
- ► Easily build steps that beautifully integrate with our wall systems
- ► Features 7" rise
- ► Durable precast concrete unit molded with the cleft and contours found in natural stone