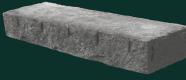

# CHELMSFORD™ **STEP**

Rockface Side 48" L x 15" D x 7" R

Feather and Wedge Side 48″ L x 15″ D x 7″ R

Our Chelmsford Step is a durable precast concrete unit molded with the cleft and contours found in natural stone steps. Chelmsford Step is available with a choice of two faces in a single unit. One side reproduces the traditional style that stone masons achieved by using "feathers and wedges" to split the face, while the opposite face features a more contemporary rock-face.

#### FEATURES

- ► Choice of two faces in a single unit
- ► One face reproduces a traditional Feather and Wedge style while the opposite face features a more contemporary Rockface style
- ► Easily build steps that beautifully integrate with our wall systems
- ► Features 7" rise
- ► Durable precast concrete unit molded with the cleft and contours found in natural stone