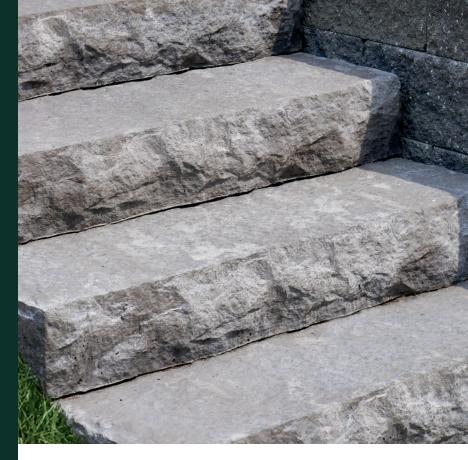

# CHELMSFORD™ **STEP**

Rockface Side 48" L x 15" D x 7" R

Feather and Wedge Side 48″ L x 15″ D x 7″ R

Our Chelmsford Step is a durable precast concrete unit molded with the cleft and contours found in natural stone steps. Chelmsford Step is available with a choice of two faces in a single unit. One side reproduces the traditional style that stone masons achieved by using "feathers and wedges" to split the face, while the opposite face features a more contemporary rock-face.

## CHELMSFORD STEP™

#### FEATURES

- ► Choice of two faces in a single unit
- ► One face reproduces a traditional Feather and Wedge style while the opposite face features a more contemporary Rockface style
- ► Easily build steps that beautifully integrate with our wall systems
- ► Features 7" rise
- ► Durable precast concrete unit molded with the cleft and contours found in natural stone

### PHYSICAL CHARACTERISTICS

Chelmsford steps are molded to replicate natural stone steps and are comprised of a strong, dense concrete that is resistant to freeze-thaw. To avoid the surface scaling, sand is recommended for traction control in lieu of deicing chemicals