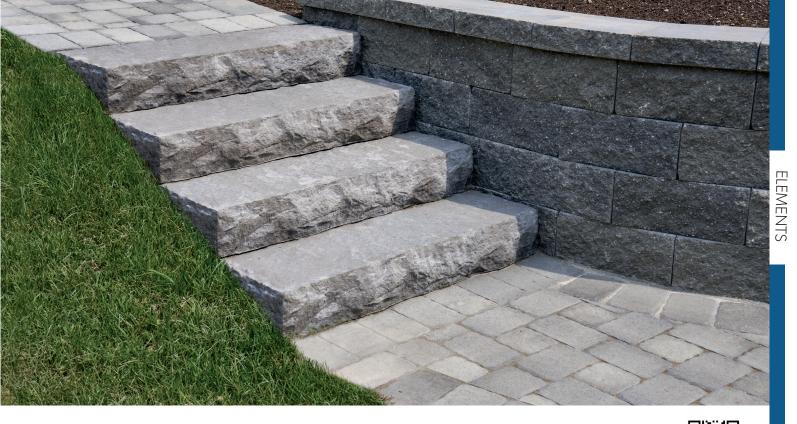

# CHELMSFORD™ **STEP**

Rockface Side 48" L x 15" D x 7" R

Feather and Wedge Side 48″ L x 15″ D x 7″ R

Our Chelmsford Step is a durable precast concrete unit molded with the cleft and contours found in natural stone steps. Chelmsford Step is available with a choice of two faces in a single unit. One side reproduces the traditional style that stone masons achieved by using "feathers and wedges" to split the face, while the opposite face features a more contemporary rock-face.

#### FEATURES

- ► Choice of two faces in a single unit
- ► One face reproduces a traditional Feather and Wedge style while the opposite face features a more contemporary Rockface style
- ► Easily build steps that beautifully integrate with our wall systems
- ► Features 7" rise
- ► Durable precast concrete unit molded with the cleft and contours found in natural stone

### **APPLICATIONS**