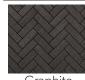

# NEW BRICK



2.75" W x 8.25" L x 2.75" H

Newbury Brick is a slender, sleek and linear paving stone that offers a contemporary take on the classic brick look that has shaped many downtown landscapes throughout the Northeast. It is an excellent choice for borders and inlays and can also be used as a stand-alone paver.



IdealBlock.com | info@IdealBlock.com | 800-24-IDEAL



# COLORS







Graphite

Pewter

### Russet Red

# **FEATURES**



# **APPLICATIONS**



\*Limited to Residential Driveways

# PALLET OVERVIEW

| PIECES PER PALLET | 600 pieces |
|-------------------|------------|
| PIECES PER LAYER  | 75 pieces  |
| LAYERS PER PALLET | 8 layers   |
| PIECES PER SQFT   | 6.35       |
| SQFT PER PALLET   | 94.53 sqft |



# NEWBURY BRICK™

# FEATURES

- ► Slender, sleek and linear paving stone that offers a contemporary take on the classic brick look
- ► Excellent choice for borders and inlays and can also be used as stand alone paver
- ► Made with our Color 4D with Advanced Technology, Newbury Brick has deeper, richer colors fortified with superior performance against the elements
- ► Suitable for residential, commercial and municipal applications walkways, drivewa