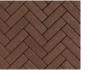

# NEW BRICK



2.75" W x 8.25" L x 2.75" H

Newbury Brick is a slender, sleek and linear paving stone that offers a contemporary take on the classic brick look that has shaped many downtown landscapes throughout the Northeast. It is an excellent choice for borders and inlays and can also be used as a stand-alone paver.



IdealBlock.com | info@IdealBlock.com | 800-24-IDEAL



# COLORS







Graphite

Pewter

### Russet Red

# **FEATURES**



# **APPLICATIONS**



\*Limited to Residential Driveways

# PALLET OVERVIEW

| PIECES PER PALLET | 600 pieces |
|-------------------|------------|
| PIECES PER LAYER  | 75 pieces  |
| LAYERS PER PALLET | 8 layers   |
| PIECES PER SQFT   | 6.35       |
| SQFT PER PALLET   | 94.53 sqft |



# NEWBURY BRICK™

# FEATURES

- ► Slender, sleek and linear paving stone that offers a contemporary take on the classic brick look
- ► Excellent choice for borders and inlays and can also be used as stand alone paver
- ► Made with our Color 4D with Advanced Technology, Newbury Brick has deeper, richer colors fortified with superior performance against the elements
- ► Suitable for residential, commercial and municipal applications walkways, driveways,