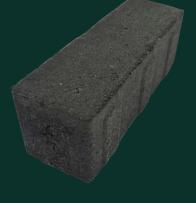

# NEW BRICK

2.75" W x 8.25" L x 2.75" H

Newbury Brick is a slender, sleek and linear paving stone that offers a contemporary take on the classic brick look that has shaped many downtown landscapes throughout the Northeast. It is an excellent choice for borders and inlays and can also be used as a stand-alone paver.

# NEWBURY BRICK™