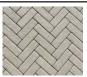

# NEW BRICK



2.75" W x 8.25" L x 2.75" H

Newbury Brick is a slender, sleek and linear paving stone that offers a contemporary take on the classic brick look that has shaped many downtown landscapes throughout the Northeast. It is an excellent choice for borders and inlays and can also be used as a stand-alone paver.



IdealBlock.com | info@IdealBlock.com | 800-24-IDEAL



# COLORS







Graphite

Pewter

### Russet Red

# **FEATURES**



# **APPLICATIONS**



\*Limited to Residential Driveways

# PALLET OVERVIEW

| PIECES PER PALLET | 600 pieces |
|-------------------|------------|
| PIECES PER LAYER  | 75 pieces  |
| LAYERS PER PALLET | 8 layers   |
| PIECES PER SQFT   | 6.35       |
| SQFT PER PALLET   | 94.53 sqft |



# NEWBURY BRICK™

# FEATURES

- ► Slender, sleek and linear paving stone that offers a contemporary take on the classic brick look
- ► Excellent choice for borders and inlays and can also be used as stand alone paver
- ► Made with our Color 4D with Advanced Technology, Newbury Brick has deeper, richer colors fortified with superior performance against the elements
- ► Suitable for residential, commercial and municipal applications walkways, driveways