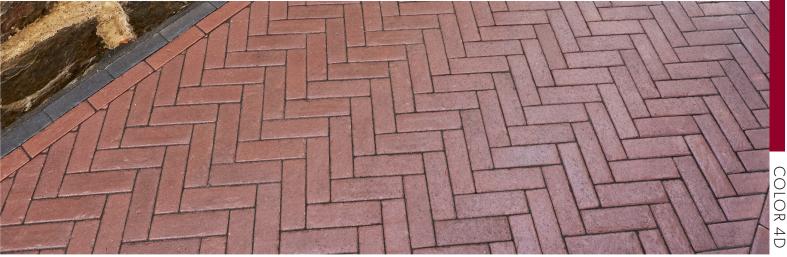

# NEW BRICK

2.75" W x 8.25" L x 2.75" H

Newbury Brick is a slender, sleek and linear paving stone that offers a contemporary take on the classic brick look that has shaped many downtown landscapes throughout the Northeast. It is an excellent choice for borders and inlays and can also be used as a stand-alone paver.

# NEWBURY BRICK™

# FEATURES

- ► Slender, sleek and linear paving stone that offers a contemporary take on the classic brick look
- ► Excellent choice for borders and inlays and can also be used as stand alone paver
- ► Made with our Color 4D with Advanced Technology, Newbury Brick has deeper, richer colors fortified with superior performance against the elements
- ► Suitable for residential, commercial and municipal applications walkways, driveways, patios, pool decks, and sidewalks