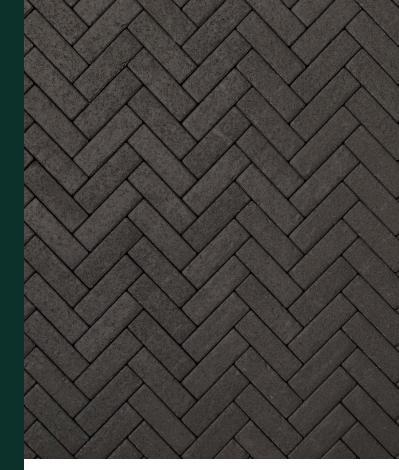

## PATTERNS & GUIDELINES

• Can be installed in herringbone, running bond and basketweave patterns

Herringbone

Double Herringbone

Basketweave