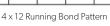

ons garden walls, planter walls, barbecue islands, pillars and columns, and fire pits

# PHYSICAL CHARACTERISTICS

Olde Boston Wall meets or exceeds North American industry standards, including ASTM C-90 Specification for Loadbearing Concrete Masonry Units. Strict quality control ensures consistent strength and durability for years of easy care and lasting beauty.

Nominal Size/Coverage  $4"h \times 8"w \times 12"l \bullet 3.1 pcs/sqft$ 

Compressive Strength 3000 psi minimum
Water Absorption 13 pcf maximum
Freeze Thaw Little or no Effect

# PATTERNS & GUIDELINES

- ► Can be used as a planter wall, free standing /seat wall, barbecue island, pillar or retaining wall
- ► Can be installed in running bond and random ashlar patterns
- ▶ Please visit our website for complete list of patterns







4 x 8 Running Bond Pattern

# TECHNICAL SERVICES

 ${\it Please\ call\ our\ sales\ office\ or\ visit\ our\ website\ for\ complete\ technical\ information\ and\ literature.}$ 

We also offer design consultation, specification assistance, and job-site quality review upon request.