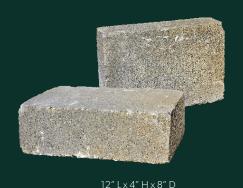

# OLDE BOSTON<sup>™</sup> WALL

Olde Boston is an excellent choice for garden walls, seat walls, planter walls, barbeque islands, pillars and columns. The modular dimensions of this single unit allow the block to be placed in different orientations to create a variety of patterns, including running bonds, random and ashlars for design flexibility.

Nominal Size/Coverage  $4"h \times 8"w \times 12"l \bullet 3.1 pcs/sqft$ 

Compressive Strength 3000 psi minimum
Water Absorption 13 pcf maximum
Freeze Thaw Little or no Effect