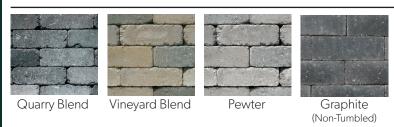

# OLDE BOSTON<sup>™</sup> WALL



Olde Boston is an excellent choice for garden walls, seat walls, planter walls, barbeque islands, pillars and columns. The modular dimensions of this single unit allow the block to be placed in different orientations to create a variety of patterns, including running bonds, random and ashlars for design flexibility.





# **COLORS**



# **FEATURES**



# **APPLICATIONS**











# **PALLET OVERVIEW**

PIECES PER PALLET 108
PIECES PER SQFT 3.1
SQFT PER PALLET 34.8
WEIGHT PER PIECE 31
WEIGHT PER PALLET 3400 Ib



# OLDE BOSTON™ WALL



# **FEATURES**

- ▶ Ability to place in multiple orientations allows for a variety of patterns running bond, random and ashlar
- ► Can be field split to create accent banding within the wall
- ▶ Every block undergoes our Genuine Drum-Roll Tumbled process that imparts an antiqued finish and unique character to each piece
- ▶ Suitable for residential, commercial and municipal applications garden walls, planter walls, barbecue islands, pillars and columns, and fire pits

# PHYSICAL CHARACTERISTICS

Olde Boston Wall meets or exceeds North American industry standards, including ASTM C-90 Sp