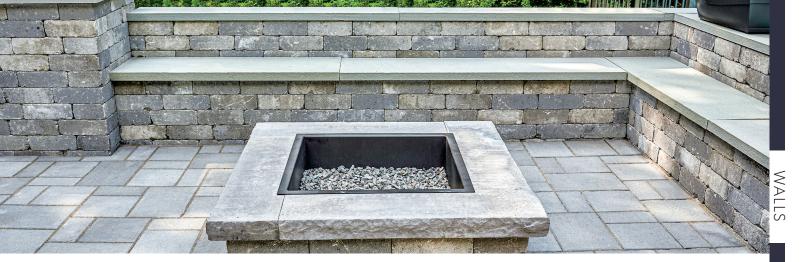

# PATTERNS & GUIDELINES

- ► Can be used as a planter wall, free standing /seat wall, barbecue island, pillar or retaining wall
- ► Can be installed in running bond and random ashlar patterns
- ▶ Please visit our website for complete list of patterns