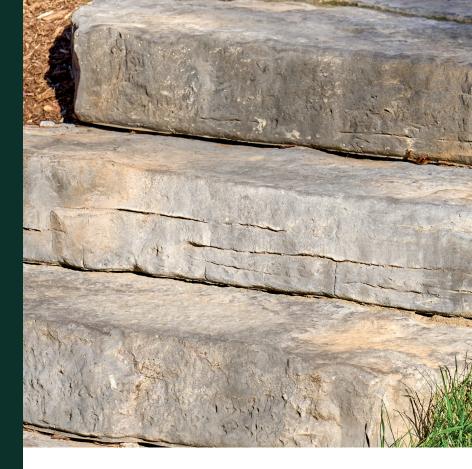

# ROCKPORT STEPS<sup>TM</sup>

Step C 48" L x 18" D x 7" H

Step D 54" L x 24" D x 7" H

Step F 60" L x 18" D x 7" H

Available in several sizes and shapes, each step is cast in molds that carefully replicate the textures, colors and detail of natural stone. Features a 7" rise, each offers consistent size, height and texture, saving time when selecting and installing.

### PHYSICAL CHARACTERISTICS

Rockport Steps are made from an optimal blend of cement, aggregates and high-quality, long-lasting pigments. Each one is cast in molds using a process that carefully replicates the intricate textures, colors, and detail of natural stone.