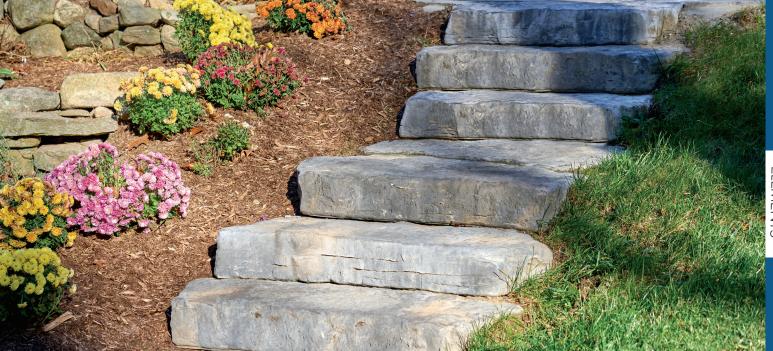

<sup>TM</sup>





Step C 48" L x 18" D x 7" H



Step D 54" L x 24" D x 7" H



Step F 60" L x 18" D x 7" H

Available in several sizes and shapes, each step is cast in molds that carefully replicate the textures, colors and detail of natural stone. Features a 7" rise, each offers consistent size, height and texture, saving time when selecting and installing.





### COLORS



### **APPLICATIONS**



### PALLET OVERVIEW

|                   | Step A  | Step C  | Step D  | Step F  |
|-------------------|---------|---------|---------|---------|
| PIECES PER PALLET | 8       | 8       | 8       | 8       |
| RISE              | 7″      | 7″      | 7″      | 7″      |
| WEIGHT PER PIECE  | 346 lb  | 508 lb  | 565 lb  | 596 lb  |
| WEIGHT PER PALLET | 2800 lb | 4100 lb | 4550 lb | 4800 lb |



## ROCKPORT™ STEPS



#### FEATURES

- ► Cast in molds that replicate textures, colors and detail of natural stone
- Sizes sold individually
- ► Features 7" rise

### PHYSICAL CHARACTERISTICS

Rockport Steps are made from an optimal blend of cement, aggregates and high-quality, long-lasting pigments. Each one is cast in molds using a process that carefully replicates the intricate textures, colors, and detail of natural stone.

| Nominal Size |            |
|--------------|------------|
| Step A       | 42″L x18″D |
| Step C       | 48″L×18″D  |
| Step D       | 54″Lx 24″D |
| Step F       | 60″L×18″D  |
|              |            |

Rise

### TECHNICAL SERVICES

7″

Please call our sales office or visit our website for complete technical information and literature. We also offer design