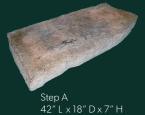

# ROCKPORT STEPS<sup>TM</sup>

Step C 48" L x 18" D x 7" H

Step D 54" L x 24" D x 7" H

Step F 60" L x 18" D x 7" H

Available in several sizes and shapes, each step is cast in molds that carefully replicate the textures, colors and detail of natural stone. Features a 7" rise, each offers consistent size, height and texture, saving time when selecting and installing.

| Nominal Size |            |
|--------------|------------|
| Step A       | 42″L x18″D |
| Step C       | 48″L×18″D  |
| Step D       | 54″Lx 24″D |
| Step F       | 60″L×18″D  |
|              |            |